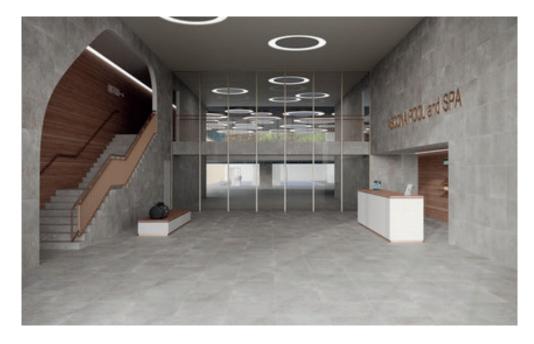

## MARBLE & MORE AND ASCONA: AN IDEAL PAIR

Successful interplay of two series: Marble & More sets accents and Ascona forms the framework

copyright: agrob-buchtal.de

Like a glove: The mosaic nestles into every organic shape and curve

copyright agrob-buchtal.de

Marble + More and Ascona always harmonise as a duo. Here, the pair of series brings a special flair to the bathroom.

Marble + More was already colour-coordinated with the Ascona series during development.

## STEINZEUG AGROB BUCHTAL

Ascona variety: tiles in the formats 30 x 60 cm and 60 x 60 cm (here in the colour mud)

Stairs are a design gift for architects. With the Ascona stair tile in135 cm width, the threedimensional sculpture receives the necessary step safety.