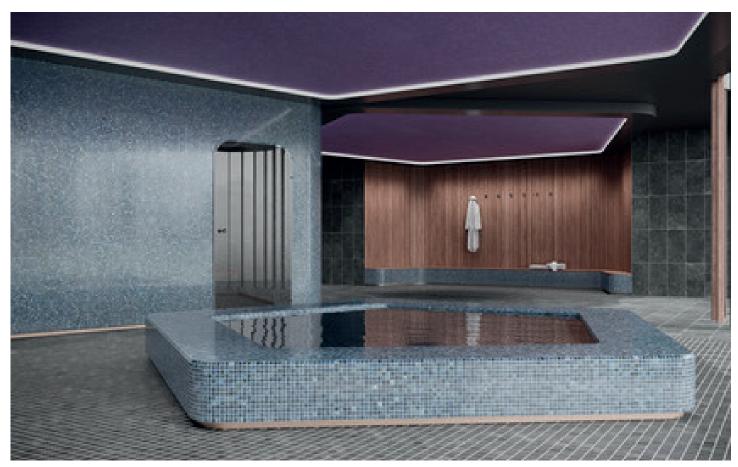

## MARBLE & MORE AND ASCONA: AN IDEAL PAIR

Successful interplay of two series: Marble & More sets accents and Ascona forms the framework

copyright: agrob-buchtal.de

Like a glove: The mosaic nestles into every organic shape and curve

copyright agrob-buchtal.de

Marble + More and Ascona always harmonise as a duo. Here, the pair of series brings a special flair to the bathroom.

Marble + More was already colour-coordinated with the Ascona series during development.

Design attention to detail: the seating platform was edged with dark, rounded ceramic radial mouldings.

copyright: agrob-buchtal.de