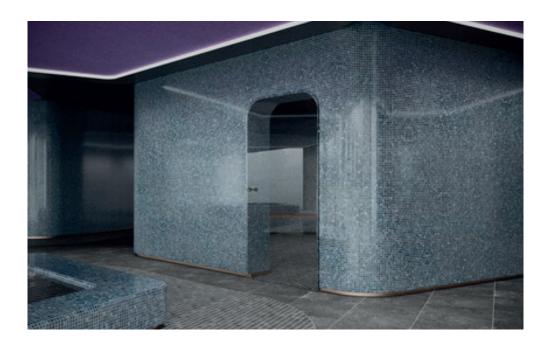

## MARBLE & MORE AND ASCONA: AN IDEAL PAIR

Successful interplay of two series: Marble & More sets accents and Ascona forms the framework

copyright: agrob-buchtal.de

Like a glove: The mosaic nestles into every organic shape and curve

copyright agrob-buchtal.de

Marble + More and Ascona always harmonise as a duo. Here, the pair of series brings a special flair to the bathroom.

Marble + More was already colour-coordinated with the Ascona series during development.