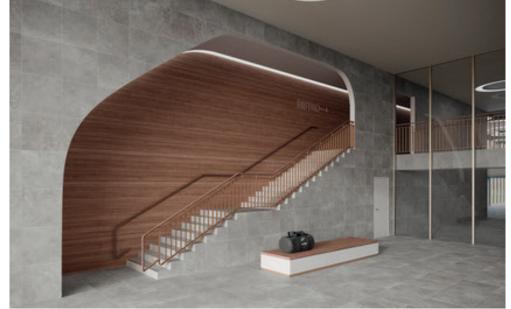

## STEINZEUG AGROB BUCHTAL

Ascona variety: tiles in the formats 30 x 60 cm and 60 x 60 cm (here in the colour mud)

Stairs are a design gift for architects. With the Ascona stair tile in135 cm width, the threedimensional sculpture receives the necessary step safety.