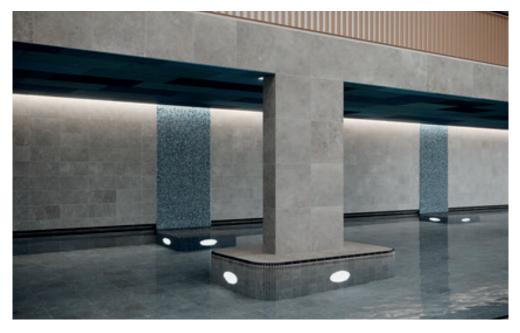

Design attention to detail: the seating platform was edged with dark, rounded ceramic radial mouldings.

copyright: agrob-buchtal.de